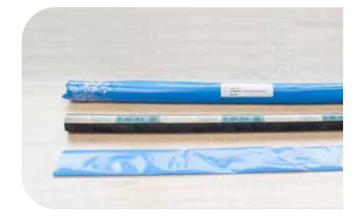

# Professional packaging

- horizontally packed on a pallet hoses can also be bent to optimize transport costs
- packed in blue foil for better storage and transport
- **clear sticker label** for precise part identification
- inalterable hose marking for better identification even in the most demanding applications