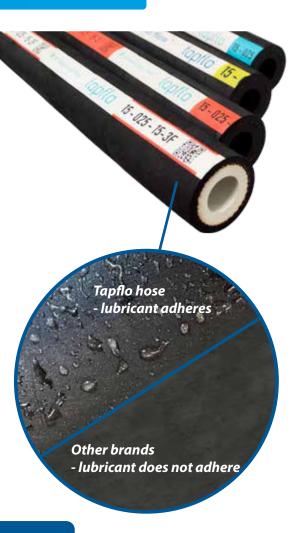

#### Better lubricant adhesion

 less friction and lower heat build-up between the shoes and the hose